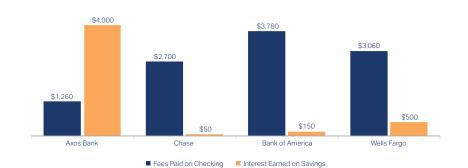

Zebit Inc. offers no interest credit to subprime consumers so they can buy what they need at competitive prices and pay over 6 months without any interest or penalties. Currently, customers shop from 80 popular brands, from hair care to electronics, with Zebit making most of its money from how it sources and sells products.

Zebit's 2018 revenue topped out at \$45.5 million — more than doubling the company's 2017 revenue of \$21 million, and nearly 23 times as much as its 2016 revenue of \$2 million. The growth comfortably landed Zebit on the **San Diego Business Journal**'s 2019 list of Fastest-Growing Private Companies.