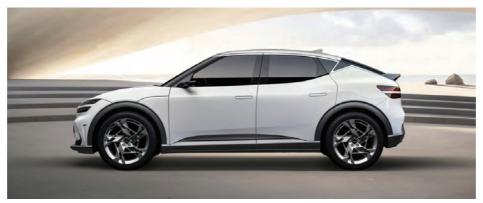

Genesis' SUV momentum continued with the reveal in September of its first dedicated EV, the GV60

based **Genesis Motor America Inc.**, notching the highest surge in new vehicle registrations to 193 for the July/August period. That reflects a 154% increase.

The luxury badge, the sister brand to

Hyundai and Kia, capitalized on consumers' appetite in the SUV segment once its GV80 and GV70 SUV models were introduced last November and this summer, respectively.

That trend has continued through September for Genesis with the two vehicle models leading the automaker's sales volume.

In fact, former Genesis CEO Mark Del Rosso told the Business Journal earlier this summer before his leave from the company that, regardless of whether the SUV demand was coming from the general market all the way to the super luxury market, the appetite was sustainable over a longer term.